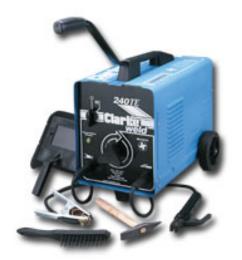

## 240TE Arc Turbo 220 Volt Welder

## **Features and Benefits**

- 220 Volt single phase input
- Variable amperage for better welding power regulation
- Includes face mask, chipping hammer and brush
- Turbo fan cooling for longer use at full output
- Automatic thermal safety switch prevents overload

This proessional welder features 220 volt input, tough scratch resistant metal casing, wheels and handle for portability.

Specs:

Weight: 63 lbs.

AMPs (max./min.): 225 / 40Input voltage/phase: 220 / single