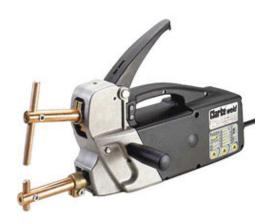

Clarkes CSW13T portable resistance welding machine is suitable for many spot welding applications including vehicle body repairs, general metal fabrication and light industrial use. Robust and simple to use, the CSW13T incorporates an automatic adjustable micro-processor controlled timer for consistent results, enabling the fast and efficient fusion of metal sheet.

- Welding capacity on mild steel 2mm + 2mm
  Input power supply 230v, 50hz
  Max. absorbed power 13kW

- Automatic adjustment of welding time & current according to the thickness of material chosen
- Continuous & pulsed operation settings Arm pressure adjustable from 40kg to 120kg (with 120mm long arm)