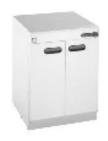

## Parry 1869 Double Door Electric Plate Warmer

Code - 14708

Parry 1869 Double Short Door Electric Plate Warmer designed to heat plates and serving dishes capable of holding aproximately 180 plates. Constructed from high grade stanless steel with a galvanised back. Inclusive of 3 chrome wire shelves and thermostatic control operating upto 80 deg C.