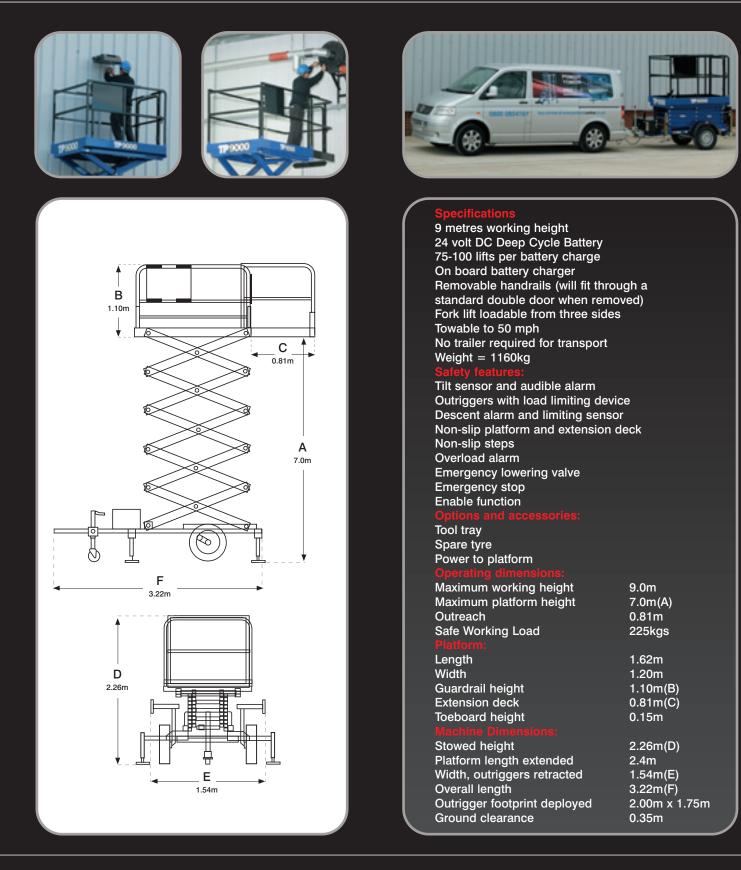

Suitable for vertical work height of up to 9 meters, the unit has been engineered to the highest standard. TP9000<sup>™</sup> is fully CE marked and meets or exceeds the requirements of UK and European safety legislation.

## Set up

TP9000<sup>™</sup> can be set up by one user in a matter of minutes whilst offering the lift capacity for a two-man operation. Its intelligent in-cage or ground controls are simple to use and maintain, ensuring optimum use in a fleet or end user role.