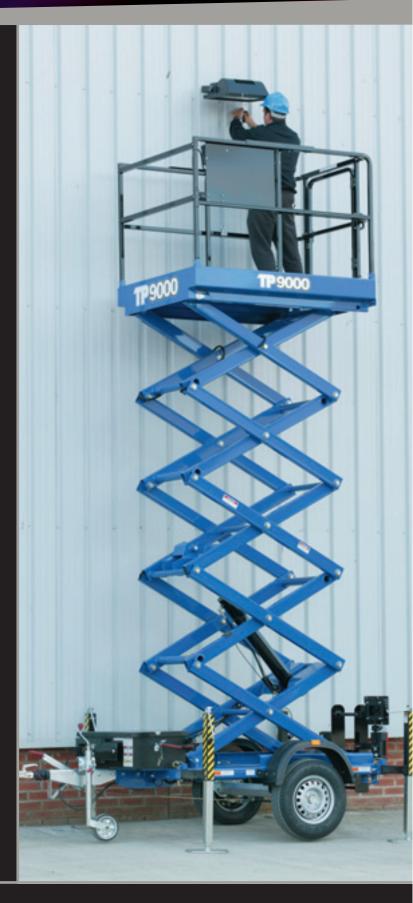

Suitable for vertical work height of up to 9 meters, the unit has been engineered to the highest standard. TP9000<sup>™</sup> is fully CE marked and meets or exceeds the requirements of UK and European safety legislation.

## Set up

TP9000<sup>™</sup> can be set up by one user in a matter of minutes whilst offering the lift capacity for a two-man operation. Its intelligent in-cage or ground controls are simple to use and maintain, ensuring optimum use in a fleet or end user role.