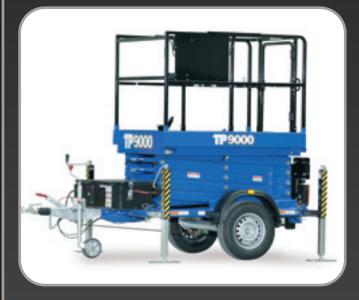

## The mobile trailer scissor lift

The TP9000<sup>™</sup> is truly unique. In addition to a host of safety features, options and accessories, it also does not warrant the need of a trailer for transport. Operators now have the unique flexibility of being able to transport the TP9000<sup>™</sup> to any desired work area.

Suitable for vertical work height of up to 9 meters, the unit has been engineered to the highest standard. TP9000<sup>™</sup> is fully CE marked and meets or exceeds the requirements of UK and European safety legislation.